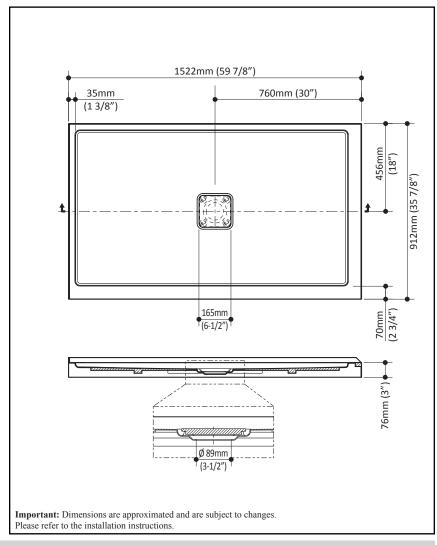

Product dimensions:

#### **Features**

- · Rectangular shower base
- Acrylic base fiberglass reinforced
- 1522 mm x 912 mm (59 7/8 x 35 7/8 in.)
- Low-3 in. threshold (76 mm)
- Central drain
- Left integrated tiling flange on 2 sides
- · Drain cover included