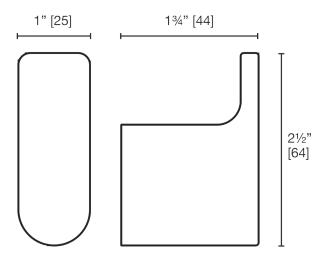

## **Complementary Accessories**

- single towel bar
- single towel bar small
- extended double towel bar
- hand towel bar
- hand towel ring
- paper holder
- single glass shelf

Use metric dimensions for greatest accuracy.
Specifications are subject to change without notice.