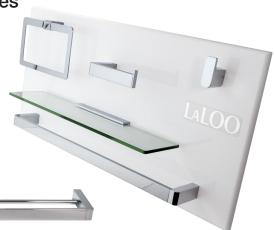

## **Complementary Accessories**

- single towel bar
- single towel bar small
- extended double towel bar
- hand towel bar
- hand towel ring
- paper holder
- single glass shelf

Use metric dimensions for greatest accuracy.
Specifications are subject to change without notice.