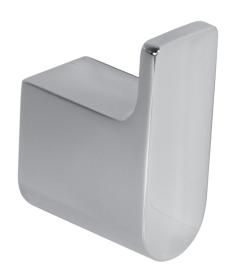

## E1282 Single Robe Hook

LaLOO Accessories service@laloo.ca 866·305·2566

\*Note that the mounting set screw is on the lower right side of hook. Requisite due to the curvature of the bottom of the hook.