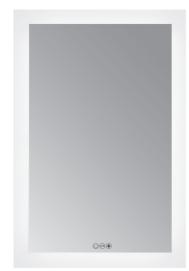

# M02436LAD

Halo Perimeter LED Lighting with 3 button touch sensor

**LALOO Accessories** 

Antifog Mat 11%" x 15%"

Kelvin Colour - 3000 to 6000 Wattage - 30 Source Light Lumens - 2640 (dimmable) LLD Lumens - 2112