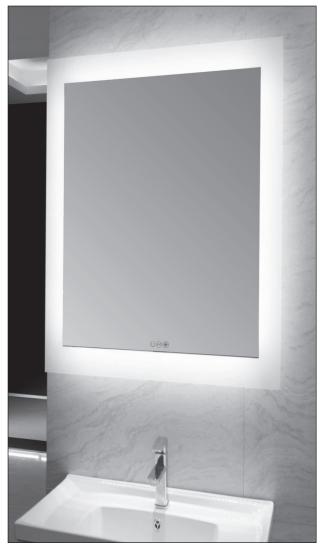

# M02436LAD

Halo Perimeter LED Lighting with 3 button touch sensor

**LALOO Accessories** 

Antifog Mat 11%" x 15%"

Kelvin Colour - 3000 to 6000 Wattage - 30 Source Light Lumens - 2640 (dimmable) LLD Lumens - 2112