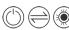

# **Icon Definitions**

on-off switch

kelvin colour adjustment

lumens brightness dimmer

night light

anti-fog mat

(LLD) lamp lumen depreciation

incandescent bulb (indoor light)