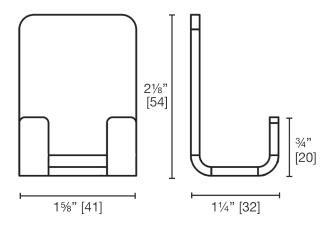

## SRZHook Double Hook

LaLOO Accessories service@laloo.ca 866.305.2566

Mount 2 hooks back to back on shower glass enclosure. Hang robe on outside hook and hang sponges, loofah or razors on inside hook.

Companion accessory with the 9½" SS0100 squeegee and 13%" SS0200 squeegee.