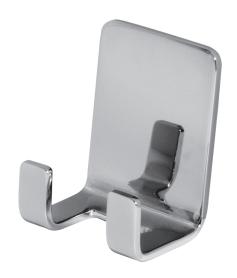

## SRZHook Double Hook

LaLOO Accessories service@laloo.ca 866.305.2566

Mount 2 hooks back to back on shower glass enclosure. Hang robe on outside hook and hang sponges, loofah or razors on inside hook.

Companion accessory with the 9½" SS0100 squeegee and 13%" SS0200 squeegee.