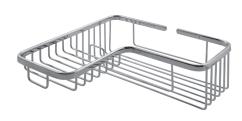

## **Complementary Accessories**

wire corner basket **3391** 

squeegee with square 3M hook SS0100 SS0200