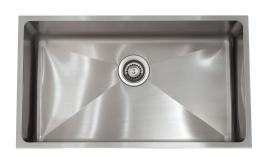

#### **GENERAL**

Fine quality sink formed of heavy duty 16 gauge, type 304 nickel bearing stainless steel.

#### **DESIGN FEATURES**

Bowl depth 12" with inside bowl dimensions 28" X16" and over all 30" X 18"

Finish: Inside bowl surfaces polished to a uniform satin finish.

Underside: High density sound absorption pads covered with a thick rubberized insulation layer on all

bottom surfaces.

Mounting Style: Undermount Other: Drain opening 3 ½".