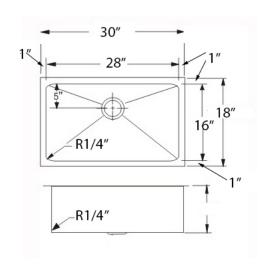

#### **DESIGN FEATURES**

Bowl depth 12" with inside bowl dimensions 28" X16" and over all 30" X 18"

Finish: Inside bowl surfaces polished to a uniform satin finish.

Underside: High density sound absorption pads covered with a thick rubberized insulation layer on all

bottom surfaces.

Mounting Style: Undermount Other: Drain opening 3 ½".

### **CUPC** certified

Minimum cabinet size 33"
Product shall be specified as SS-LA-S30

A-SS-01

A-SS-02