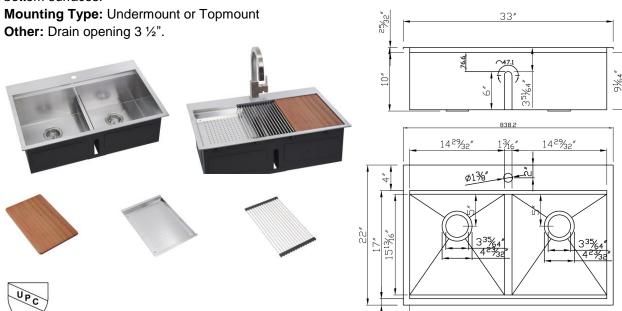

## **MODEL SS-OT-D33**

### **DESIGN FEATURES**

Bowl depth 10" with inside bowl dimensions 14-29/32"X17", and over all 33"X22".

Finish: Inside bowl surfaces polished to a uniform satin finish.

Underside: High density sound absorption pads covered with a thick rubberized insulation layer on all

bottom surfaces.

Minimum cabinet size 33"
Product shall be specified as SS-OT-D33

#### **OPTIONAL ACCESSORIES:**

**CUPC** certified

Sink Drain: A-SS-01, A-SS-02 Stainless Steel Grids: GOTD33
Stainless Steel Colander: SS-AC-LE Stainless Steel Rolling Grid: SS-AC-GR
Bamboo Cutting Board: A-CB-03