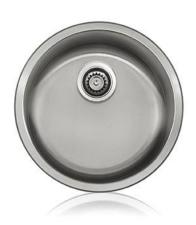

#### **GENERAL**

Fine quality sink formed of 18 gauge (1.2mm), type 304 nickel bearing stainless steel.

#### **DESIGN FEATURES**

Bowl depth 8-9/32 inches with inside bowl dimensions 15-31/32" X15-31/32" Over all 17-23/32" X 17-23/32"

Finish: Inside bowl surfaces polished to a uniform satin finish.

**Underside:** Five high density sound absorption pads covered with a thick rubberized insulation layer on all bottom surfaces.