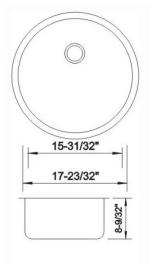

#### **DESIGN FEATURES**

Bowl depth 8-9/32 inches with inside bowl dimensions 15-31/32" X15-31/32" Over all 17-23/32" X 17-23/32"

Finish: Inside bowl surfaces polished to a uniform satin finish.

**Underside:** Five high density sound absorption pads covered with a thick rubberized insulation layer on all bottom surfaces.