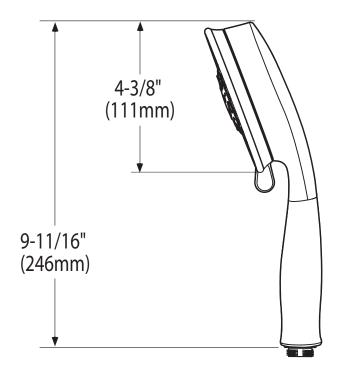

# MOEN®

## Specifications

#### DESCRIPTION

- Non-metallic construction with various finishes identified by suffix
- Double check valve in handle

#### **OPERATION**

• Four spray patterns - massage, full, vigorous, and combination

#### FLOW

• Limited to 1.75 gpm (6.7 L/min) max.

#### **STANDARDS**

• Third party certified to WaterSense<sup>®</sup>, ASME A112.18.1/CSA B-125.1 and all applicable specifications referenced therein

#### WARRANTY

- Lifetime limited warranty against leaks, drips and finish defects to the original homeowner
- 10 year limited warranty when used in a multifamily installation
- 5 year limited warranty when used in a commercial installation

Visit www.moen.com/support for complete details and limitations



HAND SHOWER

Models: 164927 series





### CRITICAL DIMENSIONS