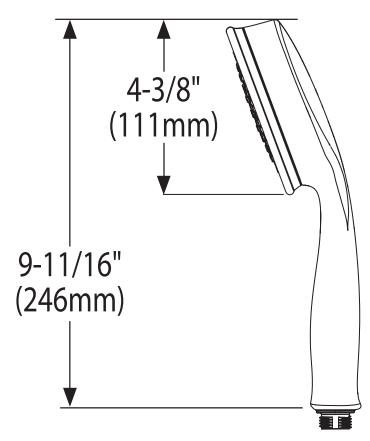

HAND SHOWER

Model: 164929 series

CRITICAL DIMENSIONS

FOR MORE INFORMATION: 1-800-BUY-MOEN www.moen.com

Rev. 10/18