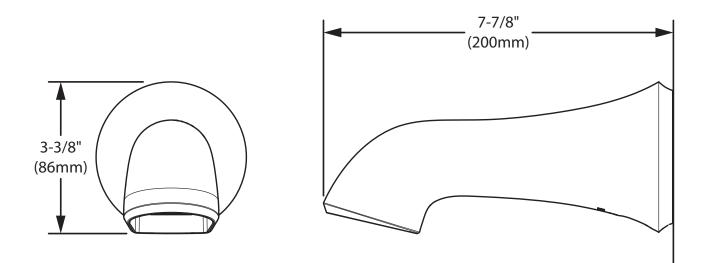

# Specifications

### DESCRIPTION

- Metal construction with various finishes identified by suffix
- Designed to be installed on a 1/2" pipe slip fit-CC connection
- Non-diverting

#### **STANDARDS**

• Third party certified to meet ASME A112.18.1/CSA B125.1 and all applicable requirements referenced therein

#### WARRANTY

- Lifetime limited warranty against leaks, drips and finish defects to the original homeowner
- 10 year limited warranty when used in a multifamily installation
- 5 year limited warranty when used in a commercial installation
- Visit www.moen.com/support for complete details and limitations



Wynford® Tub Spouts 1/2" Slip Fit

Models: 195386 series



## **CRITICAL DIMENSIONS**



SPC15969 5000031120

01/10/2018 | Released 00