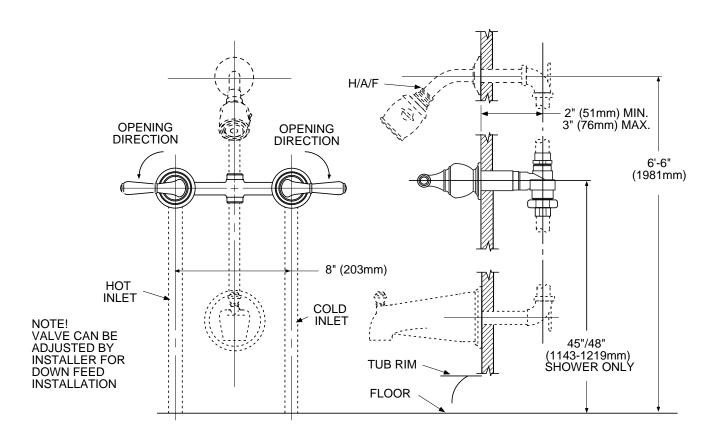

# CRITICAL DIMENSIONS

(DO NOT SCALE)

# **OPERATION**

- Dual control, Lever style handles with interchangeable insert
- The valve operates by rotating the "hot" handle counterclockwise to open (clockwise to close) and the "cold" handle rotates clockwise to open (counterclockwise to close)

## **CARTRIDGE**

- 1224 cartridge design
- Nonmetallic and stainless steel materials
- Accommodates either up or down feed installations