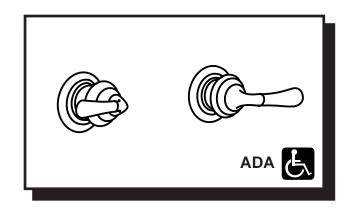

# **OPERATION**

- Dual control, Lever style handles with interchangeable insert
- The valve operates by rotating the "hot" handle counterclockwise to open (clockwise to close) and the "cold" handle rotates clockwise to open (counterclockwise to close)

# MONTICELLO® Two-Handle Tub/Shower Valve Only

Model: 2590W

NOTE: See reverse side for illustrated parts and optional handle inserts