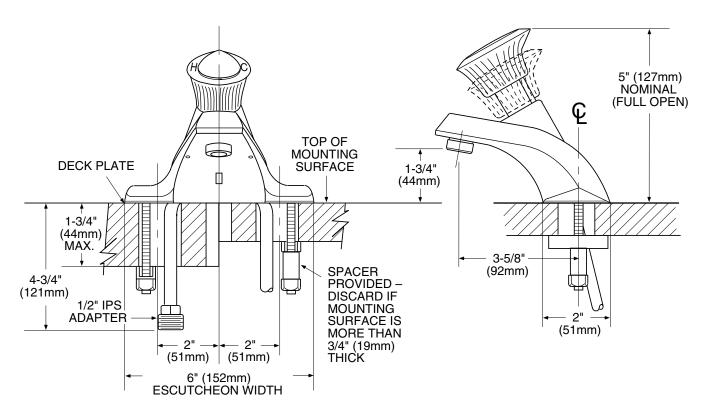

#### **CARTRIDGE**

- 1225 cartridge design
- Nonmetallic/nonferrous and stainless steel material
- Can accommodate reversed piping and back to back installations

## **STANDARDS**

- Third party certified by CSA to meet CSA B-125, ASME A112.18.1M and all applicable requirements referenced therein
- Certified to ANSI/NSF 61/9
- Complies with California Proposition 65 and with the Federal Safe Water Drinking Act

### WARRANTY

- Lifetime limited warranty against leaks, drips and finish defects to the original consumer purchaser
- 5 year warranty if used in commercial installations



CHATEAU®
Single-Handle Lavatory Faucet

Model: 64601 Bulk Packed (12 per carton)

> NOTE: See reverse side for illustrated parts

**NOTE:** THIS FAUCET IS DESIGNED TO BE INSTALLED THRU 3 HOLES, 1" MIN. DIA.



# **CRITICAL DIMENSIONS**

(DO NOT SCALE)