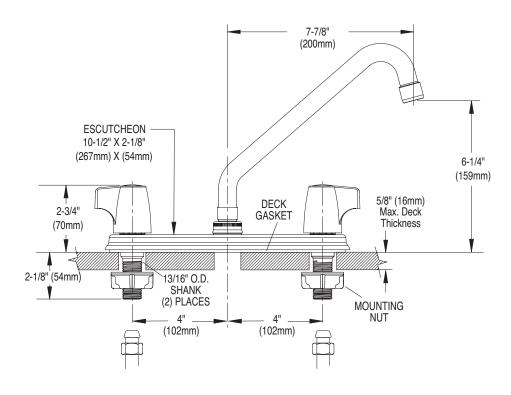

Models: 77924 series

**NOTE**: THIS FAUCET IS DESIGNED TO BE INSTALLED THROUGH 3 HOLES, 1" MIN. DIA.

# **CRITICAL DIMENSIONS**

(DO NOT SCALE)

FOR MORE INFORMATION CALL: 1-800-BUY-MOEN www.moen.com

33(QZ018 SPC11103 5000011207) Schead 10