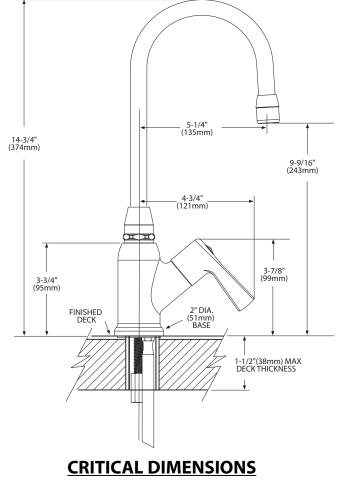

#### **OPERATION**

- 2-1/2" lever handle
- Cold color indicator
- 1/4 turn to open
- Vandal resistant screw
- Flow aerator is limited to 2.2gpm max (8.34min)