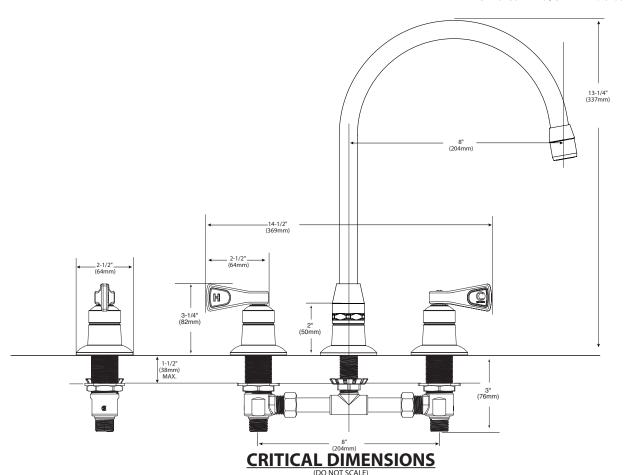

## M-DURA™ **Two-Handle Lavatory Faucet** with Spout

Model: 8227

NOTE: Designed to be installed through

3 holes - 1-9/32" min. dia.

### **DESCRIPTION**

- Brass construction with chrome plated finish
- 1/2" IPS connections
- 8" widespread