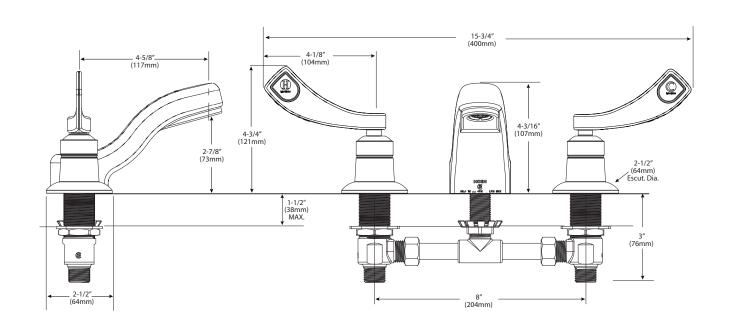

# Two-Handle Lavatory Faucet with Metal Waste Assembly

**Model:** 8239

**NOTE**: Designed to be installed through 3 holes - 1-9/16" min. dia.

### **CRITICAL DIMENSIONS**

(DO NOT SCALE)