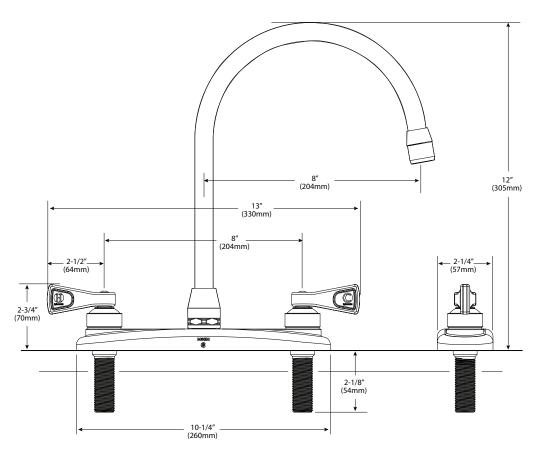

## **Two-Handle Kitchen Faucet**

Model: 8287

**NOTE**: Designed to be installed through 2 or 3 holes - 1" min. dia. and on 8" on center

# **CRITICAL DIMENSIONS**

(DO NOT SCALE)