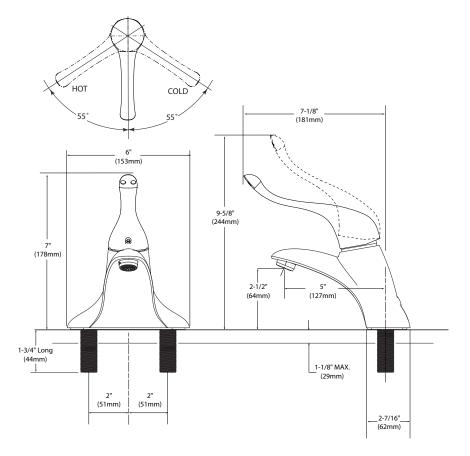

# **OPERATION**

- 6" lever handle w/red and blue temperature indicators
- Temperature controlled through 110° arc of handle

# Less Drain Model: 8416

**NOTE:** THIS FAUCET IS DESIGNED TO BE INSTALLED THRU 3 HOLES, 1" MIN. DIA.

# **CRITICAL DIMENSIONS**

(DO NOT SCALE)

PC13788

11(0/2012 Released 00