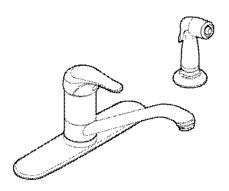

#### **DESCRIPTION**

- · Solid brass construction
- · Chrome finish
- 3/8" compression x 22" supply lines
- Optional deck plate
- · Includes side spray with Hydrolock® quick connect system

#### WARRANTY

• Warranted for 5 years against material or manufacturing defects

**Single-Handle Kitchen Faucet** 

Model: 8707

**NOTE:** THIS FAUCET IS DESIGNED TO BE INSTALLED THROUGH 1 HOLE - 1-3/8" MIN. DIA.