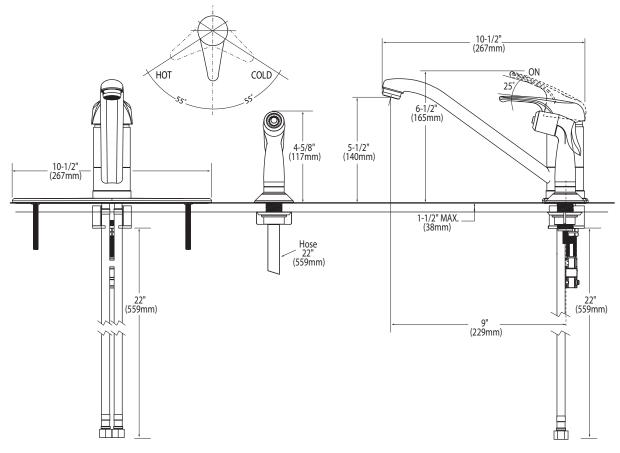

handle
- Pull-on/Push-off
- Temperature controlled by 110° arc of handle travel

### **FLOW**

Aerator is limited to 2.2 gpm max (8.3 L/min)

# **CARTRIDGE**

- · Ceramic disc cartridge design with an adjustable temperature limit stop
- · Nonmetallic/nonferrous and ceramic material

#### **STANDARDS**

- Third party certified to CSA B-125.1, ASME A112.18.1, and all applicable requirements referenced therein including NSF 61/9
- Contains no more than 0.25% weighted average lead content
- Complies with California Proposition 65 and with the Federal Safe Water Drinking Act



#### WARRANTY

• Warranted for 5 years against material or manufacturing defects



**Single-Handle Kitchen Faucet** 

Model: 8707



**NOTE:** THIS FAUCET IS DESIGNED TO BE INSTALLED THROUGH 1 HOLE - 1-3/8" MIN. DIA.



# **CRITICAL DIMENSIONS**

DO NOT SCALE)