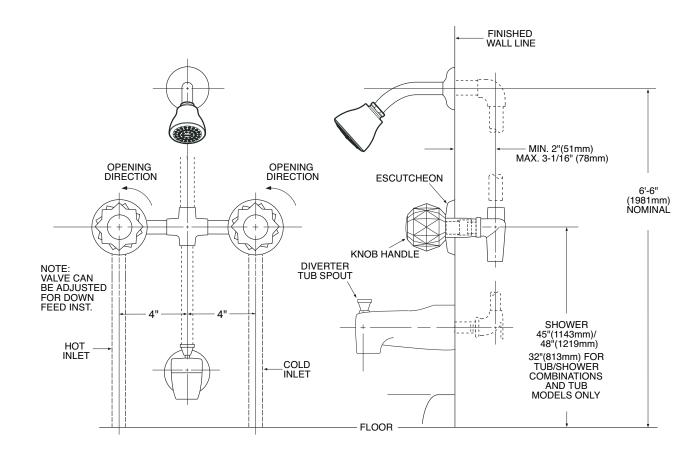

### **CRITICAL DIMENSIONS**

(DO NOT SCALE)

### **OPERATION**

- Dual control
- Acrylic or chrome knob style handles
- Volume and temperature controlled by rotating either handle counterclockwise to open and clockwise to close

#### **CARTRIDGE**

- 1224 cartridge design
- · Nonmetallic and stainless steel materials
- · Accommodates either up or down feed installations