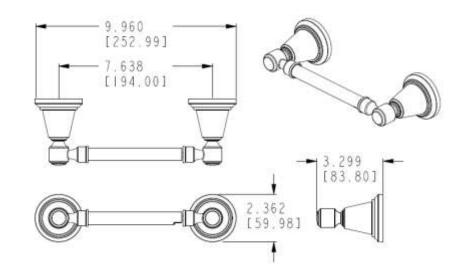

# Bradshaw™ Technical Specification

### **Pivoting Paper Holder**

**DN3608** 

#### **Stock Numbers:**

- DN3608BN Pivoting Paper Holder Brushed Nickel
- DN3608CH Pivoting Paper Holder Chrome Finish
- DN3608ORB Pivoting Paper Holder
  Oil Rubbed Bronze

#### **Materials:**

**Pivoting Paper Holder** post is die cast from highest quality zinc alloy (Zamac). Casting is plated chrome, brushed nickel or oil rubbed bronze.

## **Dimensions:**



## **Installation Instructions:**

- Position the mounting template on the wall in the desired location.
- 2. Using a level, align the template and tape it to the wall.
- Drill tw o 5/16" holes at each mounting post location that corresponds to your product.
- 4. Remove the template from the wall.
- 5. Fold ends of the plastic toggle together and insert into each hole in the wall.
- Lightly tap anchors until flush with the wall.
- One at a time, insert plastic pin into each of the anchors and lightly tap to activate anchor. Remove pin and repeat on all anchors.
- 8. Remove mounting posts from the product assemblies by loosening each setscrew.
- Place the mounting plate on the wall over the installed wall anchors with "UP" facing you.
- Insert screws through the mounting plate into the an