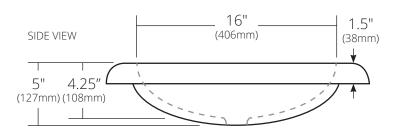

#### **PRODUCT DETAILS**

- 21" x 15" x 5" OD (533mm x 381mm x 127mm)
- 16" x 12" x 4.25" ID (406mm x 305mm x 108mm)
- 1.5" (38mm) drain opening
- Handcrafted from sustainable NativeStone®
- · Sealed with impermeable nano sealer