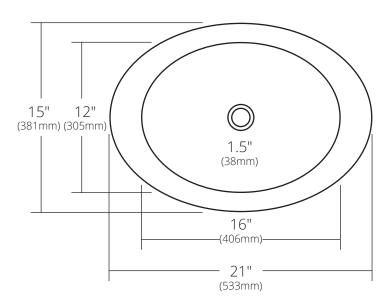

#### **PRODUCT DETAILS**

- 21" x 15" x 5" OD (533mm x 381mm x 127mm)
- 16" x 12" x 4.25" ID (406mm x 305mm x 108mm)
- 1.5" (38mm) drain opening
- Handcrafted from sustainable NativeStone®
- · Sealed with impermeable nano sealer