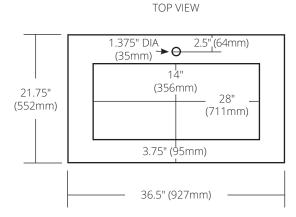

#### 36" Vanity Top

NSV36-AT Ash NSV36-ST Slate NSV36-PT Pearl NSV36-ET Earth

## **PRODUCT DETAILS**

- 36.5"w x 21.75"d x 1.18"h (927mm x 552mm x 30mm)
- Handcrafted from sustainable NativeStone®
- · Sealed with impermeable nano-sealer
- Pre-drilled with single faucet hole; also works for Trough 3019 without faucet hole (pre-drilled hole is covered by sink)