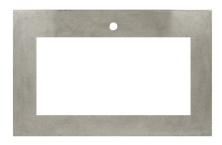

#### 36" Vanity Top

NSV36-AT Ash NSV36-ST Slate NSV36-PT Pearl NSV36-ET Earth

## **PRODUCT DETAILS**

- 36.5"w x 21.75"d x 1.18"h (927mm x 552mm x 30mm)
- Handcrafted from sustainable NativeStone®
- · Sealed with impermeable nano-sealer
- Pre-drilled with single faucet hole; also works for Trough 3019 without faucet hole (pre-drilled hole is covered by sink)