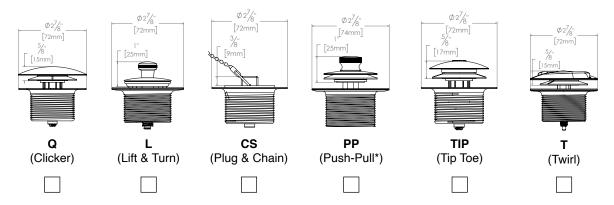

-----------|-----------|
| Project Number: |           |

# **Specification:**

NPC, UPC, IPC and IRC.

Offset style 1-1/2" Schedule Brass Bath Waste/Overflow Extended shall feature a Spin-on TiePlate, Corrugated adjustable Overflow tube, SlideOn™ Faceplate and Closure Mechanism.



Refer to Side B for Faceplate, Closure Mechanism and Finish options and suffixes.

#### Oakville Stamping and Bending Ltd.

2200 Speers Road, Unit C. Oakville, ON. Canada. L6L 2X8. T. 905.827.0320 or toll free 1.877.314.6040 F. 905.827.6375 or toll free 1.877.827.6040.

All rights reserved. OS&B™ reserves the right to change product specifications and material or discontinue models without notice.



#### SELECT FACEPLATE SUFFIX BELOW AND TRANSPOSE ABOVE:



## SELECT CLOSURE SUFFIX BELOW AND TRANSPOSE ABOVE:



# SELECT FINISH SUFFIX BELOW AND TRANSPOSE ABOVE (CHECK AVAILABILITY BELOW):



### FINISH AVAILABILITY BY CLOSURE:

|                   | ВСР | BN | BG | СР | LB | MBL | POLN | РВ       | VB | W        |
|-------------------|-----|----|----|----|----|-----|------|----------|----|----------|
| Q - Clicker®      | √   | √  | √  | √  | √  | √   | √    | √        | √  | √        |
| L - Lift & Turn   |     | √  |    | √  |    |     |      | <b>√</b> | √  | <b>√</b> |
| CS - Plug & Chain |     |    |    | √  |    |     |      |          |    |          |
| PP - Push-Pull    |     |    |    | √  |    |     |      |          |    |          |
| TIP - Tip-Toe     |     |    |    | √  |    |     |      |          |    |          |
| T - Twirl™        |     | √  |    | √  |    |     |      |