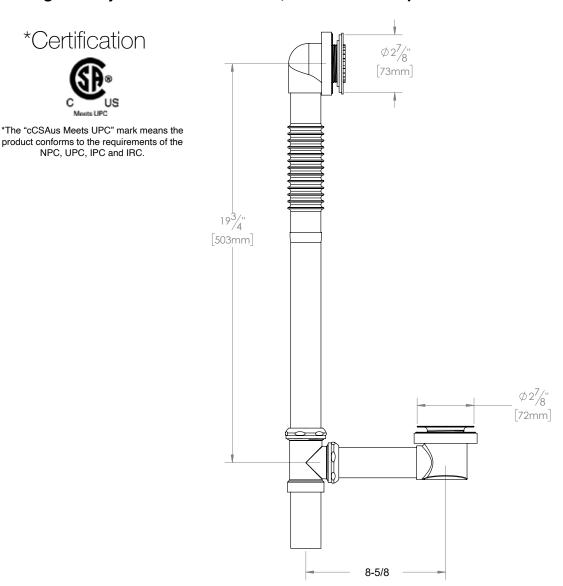

# **Specification:**

NPC, UPC, IPC and IRC.

Offset style 1-1/2" Schedule Brass Bath Waste/Overflow Extended shall feature a Spin-on TiePlate, Corrugated adjustable Overflow tube, SlideOn™ Faceplate and Closure Mechanism.

Refer to Side B for Faceplate, Closure Mechanism and Finish options and suffixes.