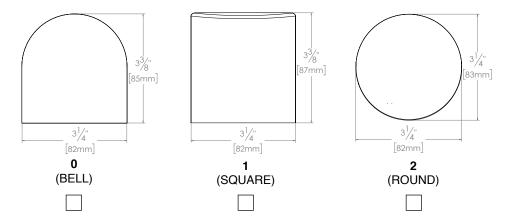

| Project Name:   | Fixture # |
|-----------------|-----------|
| Project Number: |           |

# **Specification:**

NPC, UPC, IPC and IRC.

Offset style 1-1/2" Schedule Brass Bath Waste/Overflow Extended shall feature a Spin-on TiePlate, Corrugated adjustable Overflow tube, SlideOn™ Faceplate and Closure Mechanism.



Refer to Side B for Faceplate, Closure Mechanism and Finish options and suffixes.

#### Oakville Stamping and Bending Ltd.

2200 Speers Road, Unit C. Oakville, ON. Canada. L6L 2X8. T. 905.827.0320 or toll free 1.877.314.6040 F. 905.827.6375 or toll free 1.877.827.6040.

All rights reserved. OS&B™ reserves the right to change product specifications and material or discontinue models without notice.



#### SELECT FACEPLATE SUFFIX BELOW AND TRANSPOSE ABOVE:



## SELECT CLOSURE SUFFIX BELOW AND TRANSPOSE ABOVE:



# SELECT FINISH SUFFIX BELOW AND TRANSPOSE ABOVE (CHECK AVAILABILITY BELOW):



### FINISH AVAILABILITY BY CLOSURE:

|                   | ВСР | BN | BG | СР | LB | MBL | POLN | РВ       | VB | W        |
|-------------------|-----|----|----|----|----|-----|------|----------|----|----------|
| Q - Clicker®      | √   | √  | √  | √  | √  | √   | √    | √        | √  | √        |
| L - Lift & Turn   |     | √  |    | √  |    |     |      | <b>√</b> | √  | <b>√</b> |
| CS - Plug & Chain |     |    |    | √  |    |     |      |          |    |          |
| PP - Push-Pull    |     |    |    | √  |    |     |      |          |    |          |
| TIP - Tip-Toe     |     |    |    | √  |    |     |      |          |    |          |
| T - Twir