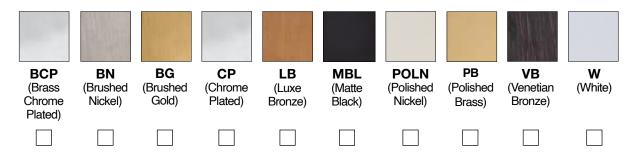

# SELECT FINISH SUFFIX BELOW AND TRANSPOSE ABOVE (CHECK AVAILABILITY BELOW):

### FINISH AVAILABILITY BY CLOSURE:

|                   | ВСР | BN | BG | СР | LB | MBL | POLN | РВ       | VB | W        |
|-------------------|-----|----|----|----|----|-----|------|----------|----|----------|
| Q - Clicker®      | √   | √  | √  | √  | √  | √   | √    | √        | √  | √        |
| L - Lift & Turn   |     | √  |    | √  |    |     |      | <b>√</b> | √  | <b>√</b> |
| CS - Plug & Chain |     |    |    | √  |    |     |      |          |    |          |
| PP - Push-Pull    |     |    |    | √  |    |     |      |          |    |          |
| TIP - Tip-Toe     |     |    |    | √  |    |     |      |          |    |          |
| T - Twirl™        |     | √  |    | √  |    |     |      |          |    |          |