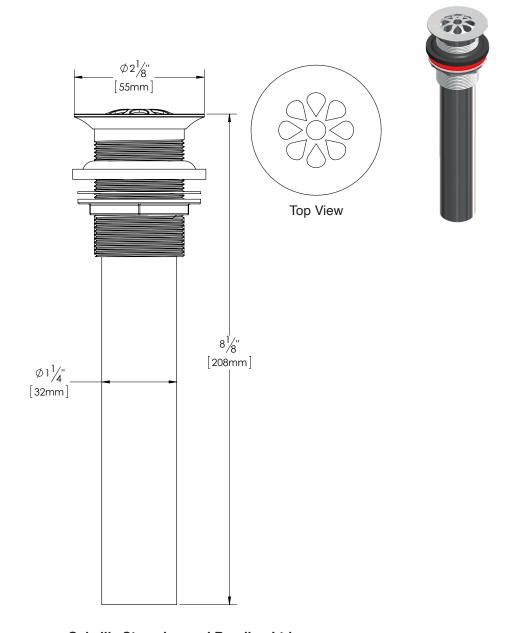

### STAINLESS STEEL C.O. PLUG - OPEN GRID

| Project Name:   | Fixture # |
|-----------------|-----------|
| Project Number: |           |

# **Description:**

LAVATORY DRAIN C.O. SHALL BE SUPPLIED WITH STAINLESS STEEL DAISY PATTERN CONVEX DOME GRID, HIGHLY POLISHED FINISH, 1-1/4" X 6" STAINLESS STEEL TAILPIECE, LOCKNUT, HEAVY RUBBER GASKET.