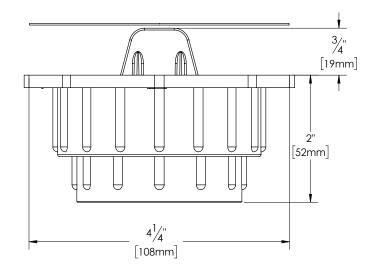

## SD5135T Series

**TESTABLE PVC SHOWER DRAIN - FOR USE WITH MOLDED BASE** 

| Project Name:   | Fixture # |
|-----------------|-----------|
| Project Number: |           |

## **Description:**

PVC SHOWER DRAIN SHALL BE TESTABLE W/2" DWV HUB CONNECTION FOR MOLDED SHOWER BASES, ROUND STAINLESS STEEL GRATE, WITH SNAP-OFF TEST CAP.