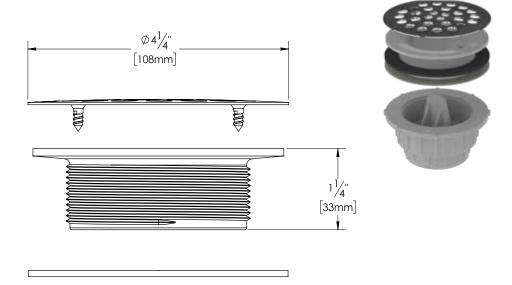

## SD5135T Series

**TESTABLE PVC SHOWER DRAIN - FOR USE WITH MOLDED BASE** 

| Project Name:   | Fixture # |
|-----------------|-----------|
| Project Number: |           |

## **Description:**

PVC SHOWER DRAIN SHALL BE TESTABLE W/2" DWV HUB CONNECTION FOR MOLDED SHOWER BASES, ROUND STAINLESS STEEL GRATE, WITH SNAP-OFF TEST CAP.