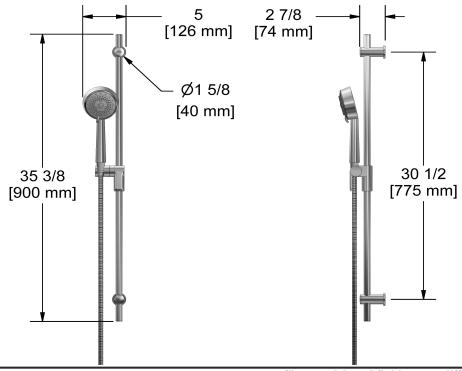

Hand shower rail **1010** 

## **Descriptions**

- Ø19 mm (¾") slide bar
- 10, 4-jet hand shower with pause
- Scale-free
- 150 cm (59") double interlock flexible hose, swivel and 2 check valves
- Easy-Glide left cursor