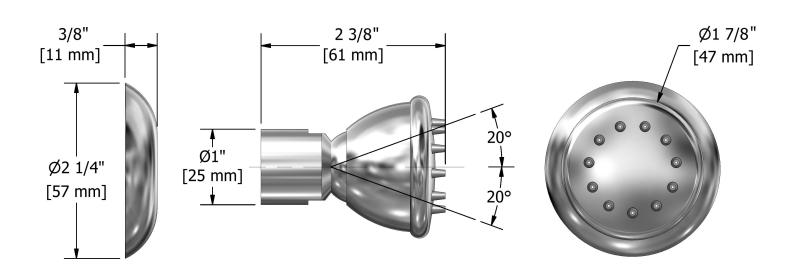

# **Specifications**

## **Descriptions**

- Directional
- ½" inlet female NPT
- Scale-free

### Available flow

• 2 à/to 6 L/min, 0.5 à/to 1.6 gpm (US) 60psi