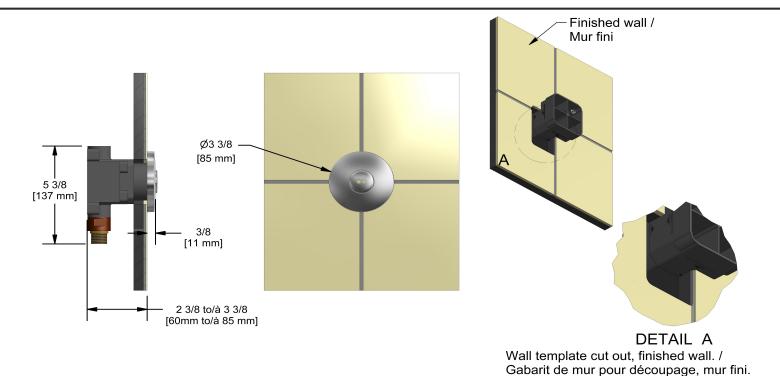

## **Descriptions**

- Rotating jet
- 1/2" inlet male NPT
- Special rough included
- Must be ordered at the same time as the valve rough