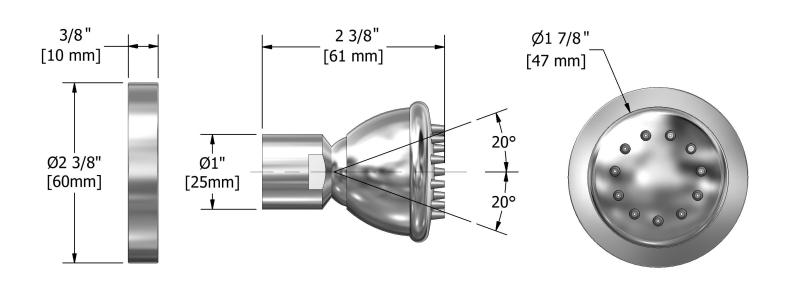

## **Descriptions**

- ½" inlet female NPT
- Directional
- Scale-free

#### Available flow

• 2 à/to 6 L/min, 0.5 à/to 1.6 gpm (US) 60psi