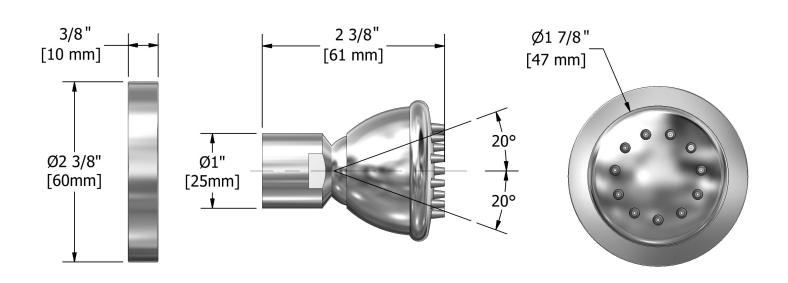

## **Descriptions**

- ½" inlet female NPT
- Directional
- Scale-free

### Available flow

• 2 à/to 6 L/min, 0.5 à/to 1.6 gpm (US) 60psi