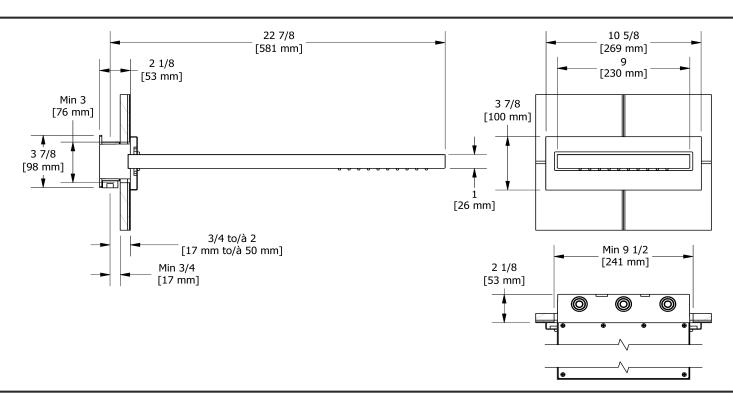

Rain and cascade shower head **404** 

# **Descriptions**

- Scale-free
- · Rain and cascade
- Two ½" inlets female NPT
- Special rough included
- Must be ordered at the same time as the valve rough