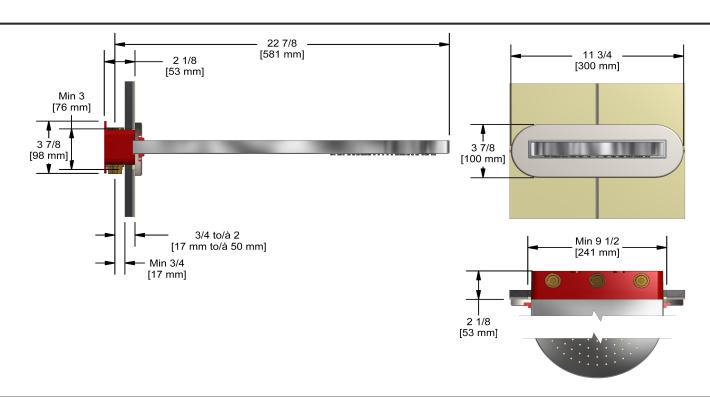

Rain and cascade shower head 406

# **Descriptions**

- Scale-free
- · Rain and cascade
- Two ½" inlets female NPT
- Special rough included
- Must be ordered at the same time as the valve rough