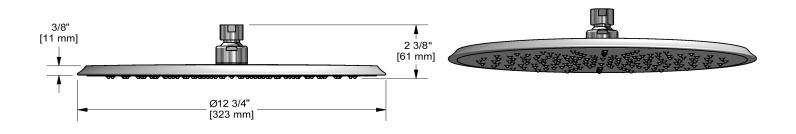

32 cm (13") shower head **412** 

# **Descriptions**

- G½" inlet female
- Swivel
- Scale-free

### Available flows

- 7.6 L/min, 2.0 gpm (US) 60psi
- 6.6L/min, 1.75 gpm (US) 60psi ( **412-WS** ) \*

\*EPA certification applicable to the indicated model only\*