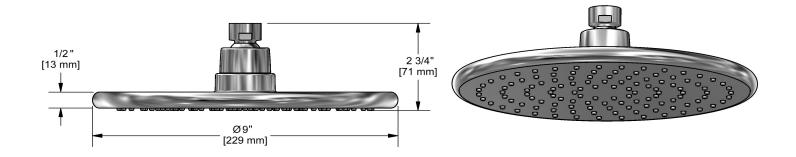

23 cm (9") Plastic shower head 428

# Descriptions

- <sup>1</sup>/<sub>2</sub>" inlet female NPT
- Swivel
- Scale-free