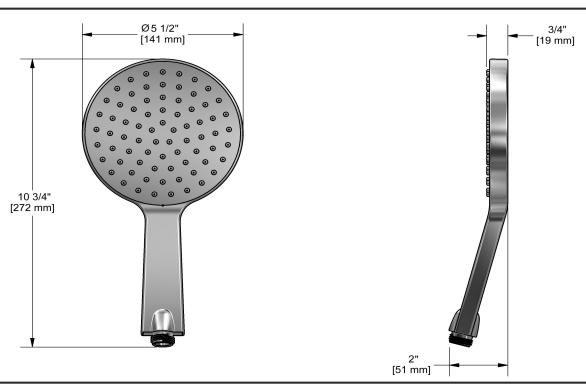

4319



# **Specifications**

# **Descriptions**

- One position
- Shower head 1 jet: wrapping

## Available colors

• C : Chrome

## Available flow

• 7.6 L/min, 2.0 gpm (US) 60psi

## **Certifications**

- CSA B125.1
- ASME A112.18.1
- CMR248 Approval

cUPC®



Sizes, models and finishes may differ from thoses presented.

#### Warranty

This Riobel Inc. product you have purchased carries a Limited Lifetime Warranty on the chrome, PVD finish, blacks and all working parts and is guaranteed from the initial purchase date against all manufacturing defects. All other finishes, including plastic components, are guaranteed for one year. All electric and/or electronic parts are covered by a 5-year limited warranty.

#### **Customer Service**

Ontario, West Canada: 888-287-5354 Quebec, Maritimes, United States: 866-473-8442