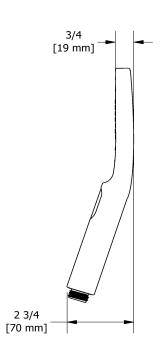

# **Descriptions**

- Scale-free
- 2-jet hand shower: tropical breeze, luxurious
- Three positions