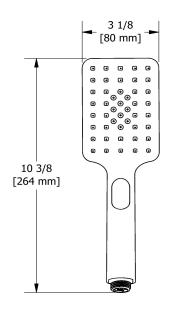

# **Descriptions**

- Scale-free
- 2-jet hand shower: tropical breeze, luxurious
- Three positions