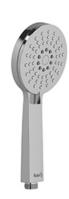

4370

# **Descriptions**

- Scale-free
- Three positions
- 2 jets: luxurious, massage

# Available flows

- 7.6 L/min, 2.0 gpm (US) 60psi
- 5.69 L/min, 1.5 gpm (US) 60psi ( **4370-15** )
- 6.6L/min, 1.75 gpm (US) 60psi ( 4370-WS ) \*

\*EPA certification applicable to the indicated model only\*