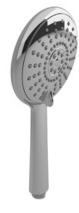

3-jet hand shower **4460** 

## **Descriptions**

- 5 positions
- 3 jets: luxurious, invigorating, massage and mix

## • Scale-free

- Available flows
- 7.6 L/min, 2.0 gpm (US) 60psi
- 5.7 L/min, 1.5 gpm (US) 60psi ( **4460-15** ) \* \**EPA certification applicable to the indicated model only*\*