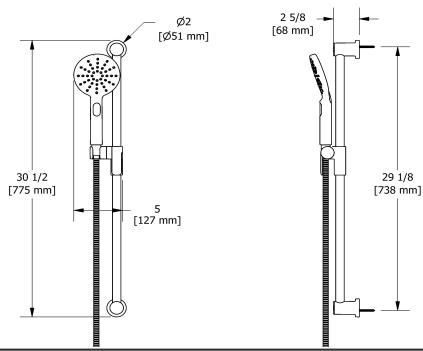

4664

## **Descriptions**

- Ø22 mm (7/8") slide bar
- Easy-Glide left cursor
- 4364, 2-jet hand shower
- Scale-free
- 150 cm (59") double interlock flexible hose, swivel and 2 check valves

Sizes, models and finishes may differ from thoses presented.