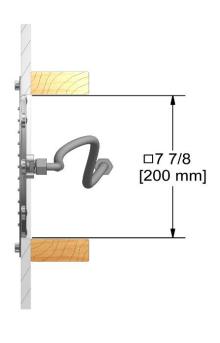

# **Specifications**

# **Descriptions**

- · Stainless steel
- Scale-free
- G½" inlet female

# **Available colors**

• C : Chrome

## Available flows

- 7.6 L/min, 2.0 gpm (US) 60psi
- 5.69 L/min, 1.5 gpm (US) 60psi ( **480-15** )
- 6.6L/min, 1.75 gpm (US) 60psi ( 480-WS ) \*

\*EPA certification applicable to the indicated model only\*

### **Certifications**

- CSA B125.1
- ASME A112.18.1
- CMR248 Approval





Sizes, models and finishes may differ from thoses presented.

### Warranty

This **Riobel Inc.** product you have purchased carries a Limited Lifetime Warranty on the chrome, PVD finish, blacks and all working parts and is guaranteed from the initial purchase date against all manufacturing defects. All other finishes, including plastic components, are guaranteed for one year. All electric and/or electronic parts are covered by a 5-year limited warranty.

## **Customer Service**

Ontario, West Canada: 888-287-5354 Quebec, Maritimes, United States: 866-473-8442