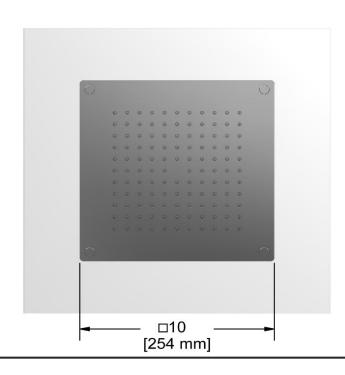

# **Specifications**

# **Descriptions**

- · Stainless steel
- Scale-free
- G½" inlet female

# **Available colors**

• C : Chrome

## Available flows

- 7.6 L/min, 2.0 gpm (US) 60psi
- 5.69 L/min, 1.5 gpm (US) 60psi ( **480-15** )
- 6.6L/min, 1.75 gpm (US) 60psi ( 480-WS ) \*

\*EPA certification applicable to the indicated model only\*

### **Certifications**

- CSA B125.1
- ASME A112.18.1
- CMR248 Approval





Sizes, models and finishes may differ from thoses presented.

### Warranty

This **Riobel Inc.** product you have purchased carries a Limited Lifetime Warranty on the chrome, PVD finish, blacks and all working parts and is guaranteed from the initial purchase date against all manufacturing defects. All other finishes, including plastic components, are guaranteed for one year. All electric and/or electronic parts are covered by a 5-year limited warranty.

## **Customer Service**

Ontario, West Canada: 888-287-5354 Quebec, Maritimes, United States: 866-473-8442