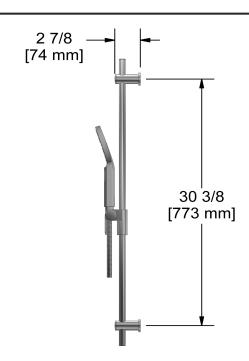

# **Descriptions**

- 150 cm (59") double interlock flexible hose, swivel and 2 check valves
- Ø19 mm (¾") slide bar
- 4364, 2-jet hand shower
- Scale-free
- Easy-Glide left cursor