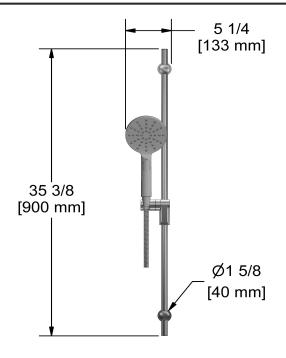

# **Descriptions**

- 150 cm (59") double interlock flexible hose, swivel and 2 check valves
- Ø19 mm (¾") slide bar
- 4364, 2-jet hand shower
- Scale-free
- Easy-Glide left cursor