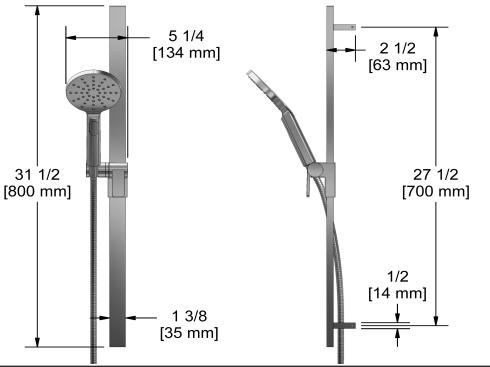

## Descriptions

- Rectangular slide bar
- 150 cm (59") double interlock flexible hose, swivel and 2 check valves
- 4364, 2-jet hand shower
- Scale-free
- Easy-Glide left cursor
- Available colors
- C : Chrome