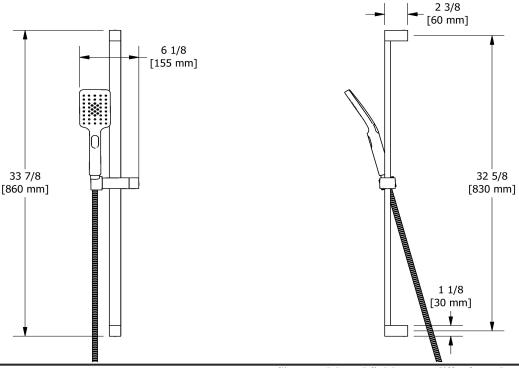

# **Descriptions**

- 4365, 2-jet hand shower
- Square slide bar
- 150 cm (59") double interlock flexible hose, swivel and 2 check valves
- Scale-free
- Reversible cursor