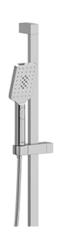

# **Descriptions**

- 4365, 2-jet hand shower
- Square slide bar
- 150 cm (59") double interlock flexible hose, swivel and 2 check valves
- Scale-free
- Reversible cursor