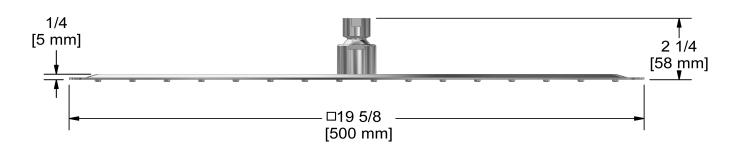

## **Descriptions**

- Scale-free
- · Stainless steel
- Swivel
- G½" inlet female
- Install with a vertical arm only

50 cm (20") shower head **487** 