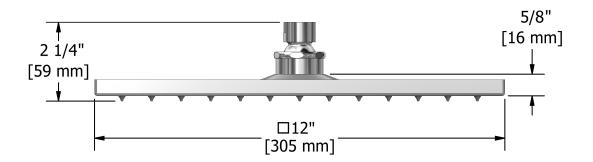

# **Specifications**

# **Descriptions**

- Swivel
- G½" inlet female
- Scale-free

#### Available colors

- C : Chrome
- BN: Brushed Nickel (PVD)

# Available flow

• 7.6 L/min, 2.0 gpm (US) 60psi

# **Certifications**

- CSA B125.1
- ASME A112.18.1
- CMR248 Approval

cUPC®



#### Sizes, models and finishes may differ from thoses presented.

#### Warranty

This **Riobel Inc.** product you have purchased carries a Limited Lifetime Warranty on the chrome, PVD finish, blacks and all working parts and is guaranteed from the initial purchase date against all manufacturing defects. All other finishes, including plastic components, are guaranteed for one year. All electric and/or electronic parts are covered by a 5-year limited warranty.

### **Customer Service**