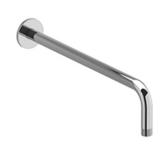

# **Specifications**

## **Descriptions**

- ½" inlet male NPT
- Round flange

## **Available colors**

• C : Chrome

• BN : Brushed Nickel (PVD)

• PN : Polished Nickel (PVD)





Sizes, models and finishes may differ from thoses presented.

#### Warranty

This **Riobel Inc.** product you have purchased carries a Limited Lifetime Warranty on the chrome, PVD finish, blacks and all working parts and is guaranteed from the initial purchase date against all manufacturing defects. All other finishes, including plastic components, are guaranteed for one year. All electric and/or electronic parts are covered by a 5-year limited warranty.

### **Customer Service**

Ontario, West Canada: 888-287-5354 Quebec, Maritimes, United States: 866-473-8442