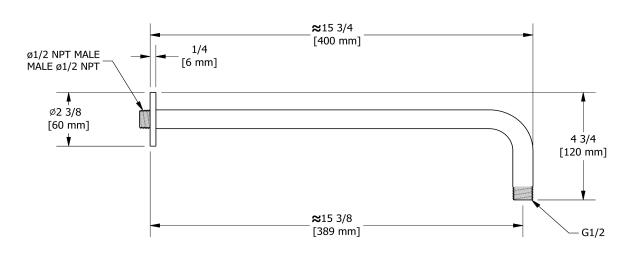

# **Specifications**

## **Descriptions**

- ½" inlet male NPT
- Round flange

## **Available colors**

• C : Chrome

• BN : Brushed Nickel (PVD)

• PN : Polished Nickel (PVD)





Sizes, models and finishes may differ from thoses presented.

#### Warranty

This **Riobel Inc.** product you have purchased carries a Limited Lifetime Warranty on the chrome, PVD finish, blacks and all working parts and is guaranteed from the initial purchase date against all manufacturing defects. All other finishes, including plastic components, are guaranteed for one year. All electric and/or electronic parts are covered by a 5-year limited warranty.

### **Customer Service**

Ontario, West Canada: 888-287-5354 Quebec, Maritimes, United States: 866-473-8442