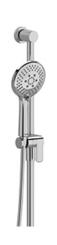

# **Descriptions**

- 150 cm (59") double interlock flexible hose, swivel and 2 check valves
- Scale-free
- 05, 3-jet hand shower
- Ø22 mm (7/8") slide bar
- Easy-Glide left cursor