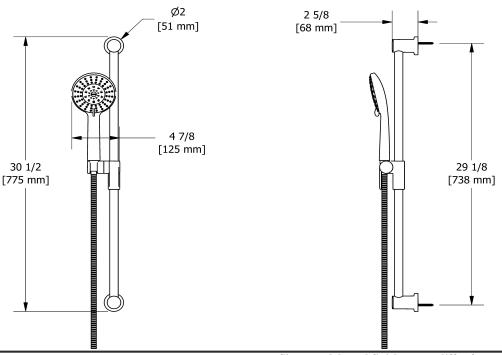

# **Descriptions**

- Scale-free
- 4363, 3-jet hand shower with pause
- Ø22 mm (7/8") slide bar
- 150 cm (59") double interlock flexible hose, swivel and 2 check valves
- Easy-Glide left cursor