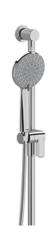

# **Descriptions**

- Scale-free
- 4363, 3-jet hand shower with pause
- Ø22 mm (7/8") slide bar
- 150 cm (59") double interlock flexible hose, swivel and 2 check valves
- Easy-Glide left cursor