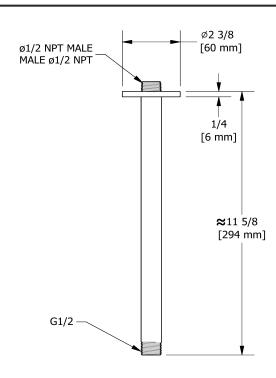

# **Specifications**

## **Descriptions**

- Round flange
- ½" inlet male NPT

#### Available colors

• C : Chrome

• BN : Brushed Nickel (PVD)

• PN: Polished Nickel (PVD)



Sizes, models and finishes may differ from thoses presented.

#### Warranty

This **Riobel Inc.** product you have purchased carries a Limited Lifetime Warranty on the chrome, PVD finish, blacks and all working <u>parts</u> and is guaranteed from the initial purchase date against all <u>manufacturing defects</u>. All other finishes, including plastic components, are guaranteed for one year. All electric and/or electronic parts are covered by a 5-year limited <u>warranty</u>.

### **Customer Service**

Ontario, West Canada: 888-287-5354 Quebec, Maritimes, United States: 866-473-8442